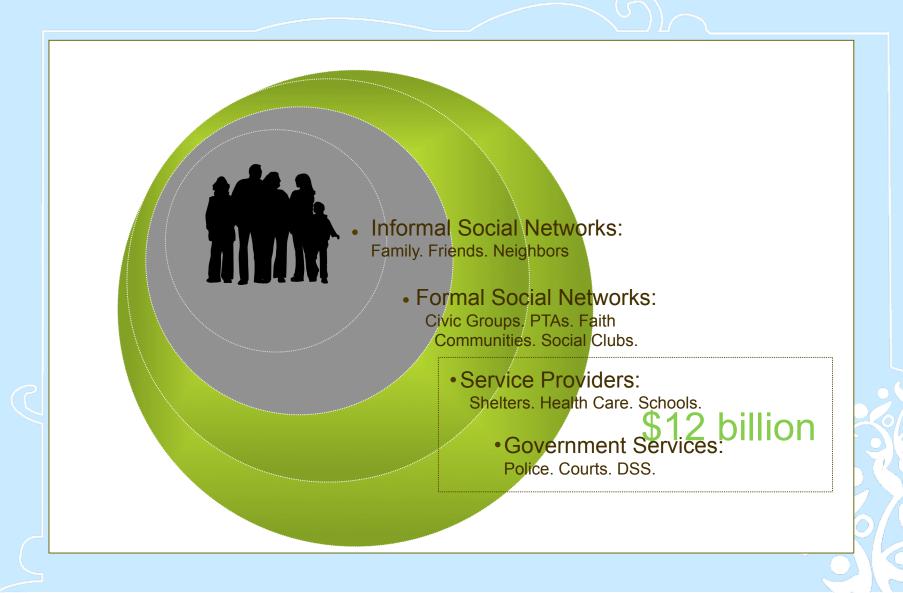

Community organizations

How do we engage community members?

What is the impact?

Increase in:

Knowledge

Ability to take action

Community connectedness

Civic Leadership

Increase in:

Healthy Relationships

Decrease in:

Domestic and Sexual Violence

Get inspired. Get Informed. Get involved.

We Are Closeto Home.org