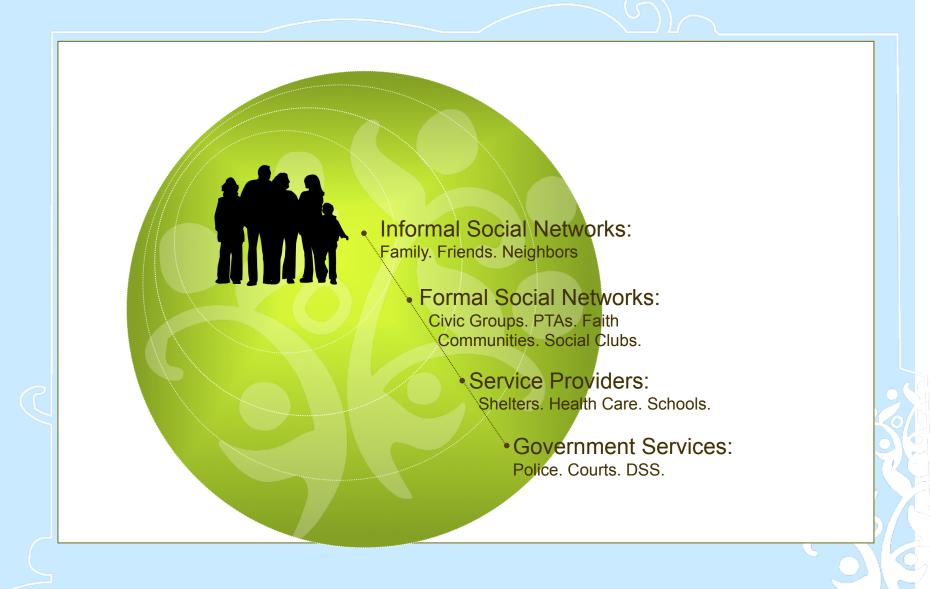

Community organizations

How do we engage community members?

What is the impact?

Increase in:

Knowledge

Ability to take action

Community connectedness

Civic Leadership

Increase in:

Healthy Relationships

Decrease in:

Domestic and Sexual Violence

Get inspired. Get Informed. Get involved.

We Are Closeto Home.org